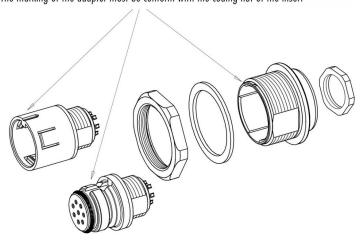

# Illustration

# Assembly instructions / Panel cut-out

Die Markierung des Adapters muss mit der Kodiernase des Einsatzes übereinstimmen The marking of the adapter must be conform with the coding nut of the insert

Einsätze müssen separat bestellt werden Inserts have to be ordered separately