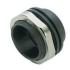

### Miniature connectors



Product description Snap-In IP67 adapter, shielding is not possible, pluggable, VDE, front mounting

Area Snap-In IP67 series 720 Order number 08 2434 000 001

# Illustration



# Scale drawing



You can find the component part drawing and assembly instructions on the next page.

# Technical data

#### **General values**

Connector design
Termination
Upper limit temperature
Lower limit temperature
Customs tariff number
Packaging Unit

adapter

85 ℃ – 25 ℃

100

pluggable

85366990

#### **Cable data**

Approval 1 VDE

#### **Electrical values**

Pollution degree 2
EMC compliance shielding is not possible

#### Material

Housing material PA
REACH SVHC CAS 7439-92-1 (Lead)



### Miniature connectors



Product description Snap-In IP67 adapter, shielding is not possible, pluggable, VDE, front mounting

Area Snap-In IP67 series 720 Order number 08 2434 000 001



# Assembly instructions / Panel cut-out

Die Markierung des Adapters muss mit der Kodiernase des Einsa