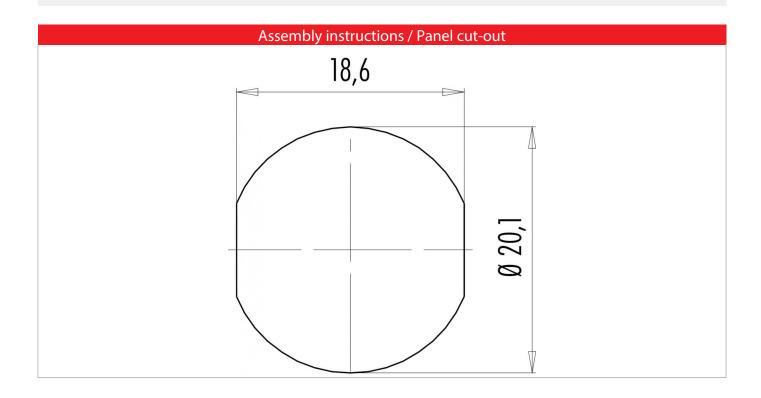

# Scale drawing

You can find the component part drawing and assembly instructions on the next page.

# Assembly instructions / Panel cut-out

Die Markierung des Adapters muss mit der Kodiernase des Einsatzes übereinstimmen The marking of the adapter must be conform with the coding nut of the insert

Einsätze müssen separat bestellt werden Inserts have to be ordered separately