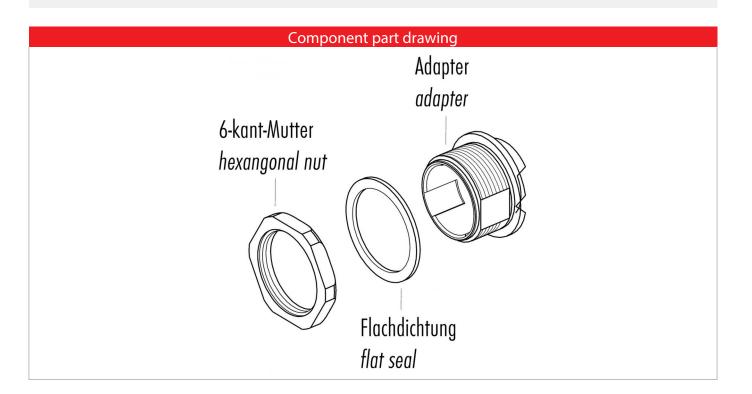

# Assembly instructions / Panel cut-out

Die Markierung des Adapters muss mit der Kodiernase des Einsatzes übereinstimmen The marking of the adapter must be conform with the coding nut of the insert

Einsätze müssen separat bestellt werden Inserts have to be ordered separately